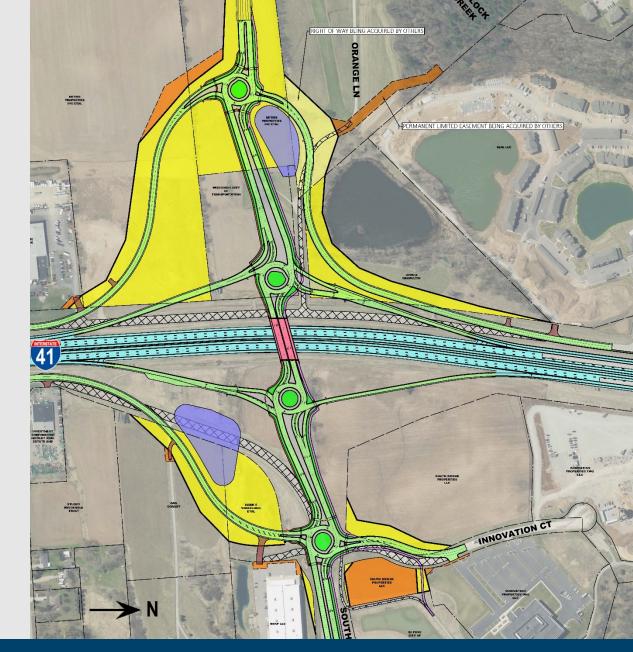

### Southbridge Interchange

- Construct a new diamond interchange
  with multi-lane roundabouts
- Add a shared use path on north side of Southbridge Road
- Brown County's adjacent project work will extend Southbridge to the County EB/ County F intersection to the west and to the Southbridge/Lawrence Drive intersection to the east