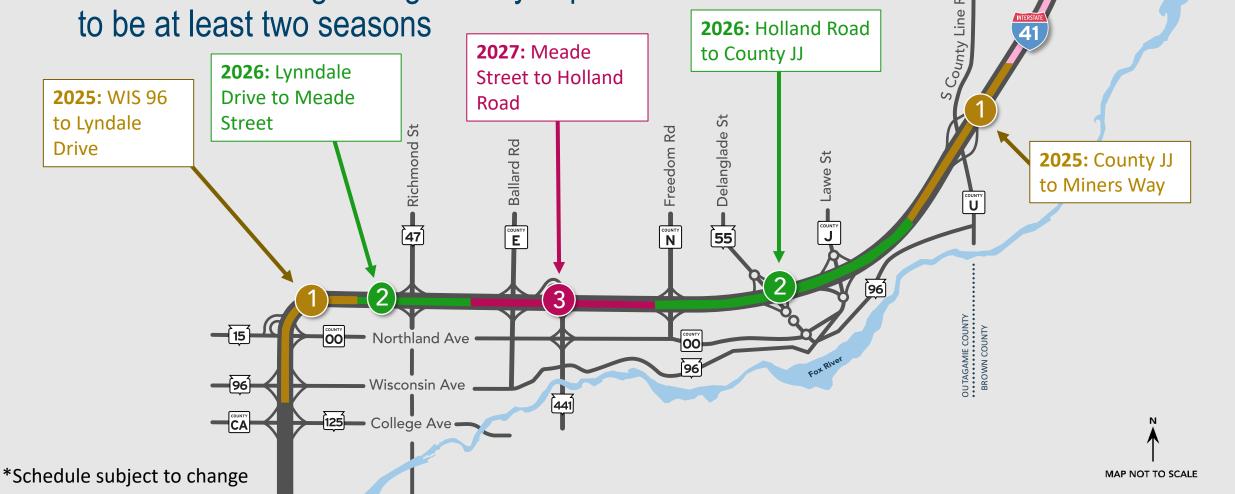

# **Project Schedule:** Mainline

### Anticipated mainline sequencing

 Each mainline segment generally expected to be at least two seasons

Scheuring Rd -

COUNTY

Rd

Southbridge Rd

renceDr

2028: Miners

Way to County F

Freedom Rd

I-41 Project Field Office 3600 Commerce Ct, Appleton