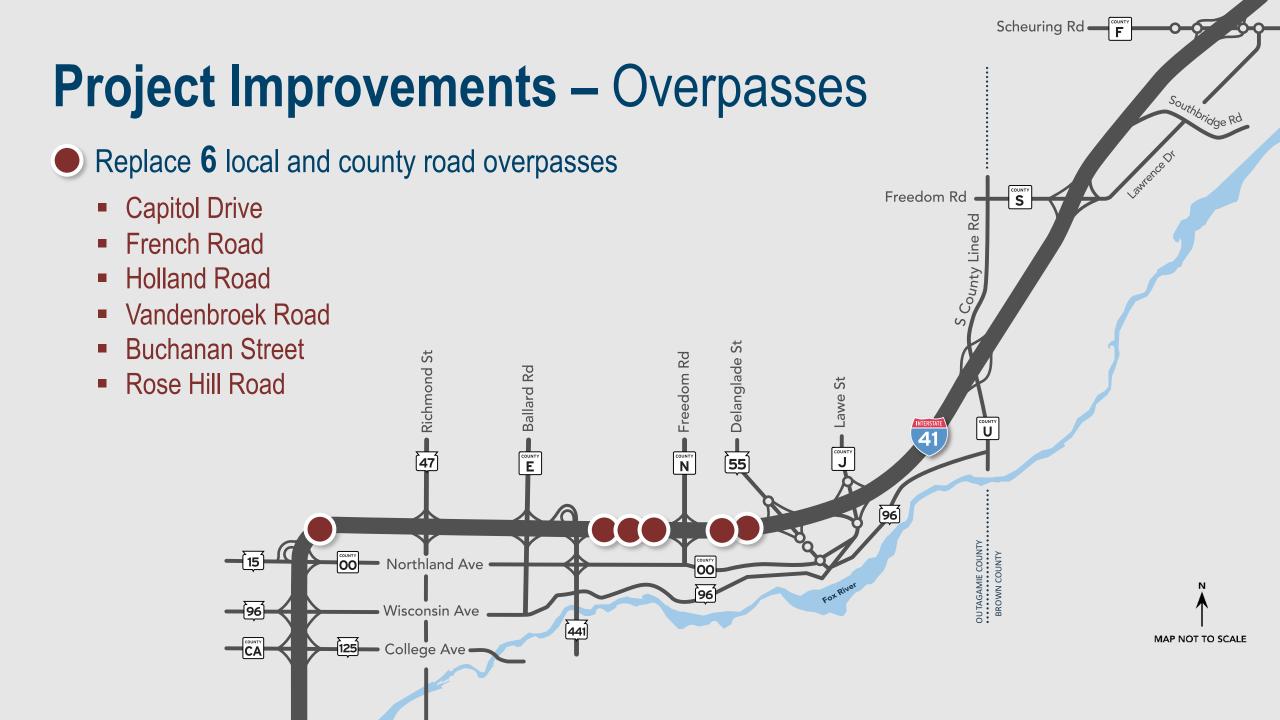

### Let Package Schedule

|         | ***Version 7 - Estimate 7, August 2023 TPC - DRAFT sort by segment*** Updated: |                                                                                                |                          |                    |                       |                                         |                                  | 30/23            | FY 2024                                      |                      | FY 2025                                       |                        |                                  |                                  | FY 2026                                                                 |                                              |                                  | FY 2027                                                     |                                                                      | FY 2028                                                    |                                                                      |                                                                         | 2029                                                                 | FY 2030                                                                 |
|---------|--------------------------------------------------------------------------------|------------------------------------------------------------------------------------------------|--------------------------|--------------------|-----------------------|-----------------------------------------|----------------------------------|------------------|----------------------------------------------|----------------------|-----------------------------------------------|------------------------|----------------------------------|----------------------------------|-------------------------------------------------------------------------|----------------------------------------------|----------------------------------|-------------------------------------------------------------|----------------------------------------------------------------------|------------------------------------------------------------|----------------------------------------------------------------------|-------------------------------------------------------------------------|----------------------------------------------------------------------|-------------------------------------------------------------------------|
|         | Public Display OK                                                              |                                                                                                |                          |                    |                       |                                         |                                  |                  |                                              | 202                  | 4                                             |                        |                                  | 202                              | 5                                                                       |                                              | 2026                             | j                                                           | 20                                                                   | 027                                                        | 2                                                                    | 028                                                                     | 20                                                                   | 29                                                                      |
|         | PROJECT ID                                                                     | Description                                                                                    | FY                       | Forecasted Let     | Construction<br>Start | Anticipated<br>Construction<br>Complete | Early Let<br>to set<br>early PSE | Adv. PSE<br>Date | 1/1/2024<br>2/1/2024<br>3/1/2024<br>4/1/2024 | 5/1/2024<br>6/1/2024 | 7/1/2024<br>8/1/2024<br>9/1/2024<br>10/1/2024 | 11/1/2024<br>12/1/2024 | 1/1/2025<br>2/1/2025<br>3/1/2025 | 4/1/2025<br>5/1/2025<br>6/1/2025 | 8/1/2025<br>8/1/2025<br>9/1/2025<br>10/1/2025<br>11/1/2025<br>12/1/2025 | 1/1/2026<br>2/1/2026<br>3/1/2026<br>4/1/2026 | 5/1/2026<br>6/1/2026<br>7/1/2026 | 8/1/2026<br>9/1/2026<br>10/1/2026<br>11/1/2026<br>12/1/2026 | 1/1/2027<br>2/1/2027<br>3/1/2027<br>4/1/2027<br>5/1/2027<br>6/1/2027 | 7/1/2027<br>8/1/2027<br>9/1/2027<br>10/1/2027<br>11/1/2027 | 1/1/2028<br>2/1/2028<br>3/1/2028<br>4/1/2028<br>5/1/2028<br>5/1/2028 | 7/1/2028<br>8/1/2028<br>9/1/2028<br>10/1/2028<br>11/1/2028<br>12/1/2028 | 1/1/2029<br>2/1/2029<br>3/1/2029<br>4/1/2029<br>5/1/2029<br>6/1/2029 | 7/1/2029<br>8/1/2029<br>9/1/2029<br>10/1/2029<br>11/1/2029<br>12/1/2029 |
|         |                                                                                |                                                                                                |                          |                    |                       |                                         |                                  |                  |                                              |                      |                                               | Ц                      |                                  | шц                               |                                                                         |                                              | ЦĻ                               |                                                             |                                                                      |                                                            |                                                                      | +                                                                       |                                                                      |                                                                         |
|         | 1130-64-81                                                                     | Capitol Drive Overpass                                                                         | 2024                     | 2/13/24            | 3/15/24               | 9/30/24                                 |                                  | 11/1/23          | x                                            |                      |                                               |                        |                                  |                                  |                                                                         |                                              |                                  |                                                             |                                                                      |                                                            |                                                                      |                                                                         |                                                                      |                                                                         |
| ŀ       |                                                                                | Northland Ave (WIS 15) Intchg                                                                  | 2024                     | 2/13/24            | 11/1/24               | 8/15/25                                 |                                  | 11/1/23          | x                                            | 1                    |                                               |                        |                                  |                                  |                                                                         |                                              |                                  |                                                             |                                                                      |                                                            |                                                                      |                                                                         |                                                                      |                                                                         |
| - F     |                                                                                | STH 441 Structure Approach Slabs                                                               | 2025                     | 2/11/25            | 4/1/25                | 9/30/25                                 |                                  | 11/1/24          |                                              |                      |                                               |                        | Х                                |                                  |                                                                         |                                              |                                  |                                                             |                                                                      |                                                            |                                                                      |                                                                         |                                                                      |                                                                         |
| - 1     | 1130-64-72                                                                     | I-41 Mainline, RR Bridge - Lynndale Dr                                                         | 2025                     | 2/11/25            | 4/1/25                | 11/15/27                                | 11/12/24                         | 8/1/24           |                                              |                      |                                               | 0 -                    | - x                              |                                  |                                                                         |                                              |                                  |                                                             |                                                                      |                                                            |                                                                      |                                                                         |                                                                      |                                                                         |
| 1130-64 |                                                                                | Railroad Structures                                                                            | 2025                     | 2/11/25            | 7/1/25                |                                         | 11/12/24                         |                  |                                              |                      |                                               | 0 -                    | - x                              |                                  |                                                                         |                                              |                                  |                                                             |                                                                      |                                                            |                                                                      |                                                                         |                                                                      |                                                                         |
| L       |                                                                                | I-41 Mainline, STH 96 - RR Bridge                                                              | 2025                     | 2/11/25            | 7/1/25                |                                         | 11/12/24                         |                  |                                              |                      |                                               | 0 -                    | - X                              |                                  |                                                                         |                                              |                                  |                                                             |                                                                      |                                                            |                                                                      |                                                                         |                                                                      |                                                                         |
| L       |                                                                                | STH 96 Interchange                                                                             | 2025                     | 2/11/25            | 7/1/25                | 11/15/27                                |                                  |                  |                                              |                      |                                               | 0 -                    | - X                              |                                  |                                                                         |                                              |                                  |                                                             |                                                                      |                                                            |                                                                      |                                                                         |                                                                      |                                                                         |
| - F     |                                                                                | Richmond St (WIS 47) Intchg                                                                    | 2026                     | 2/10/26            | 4/1/26                | 11/1/26                                 |                                  |                  |                                              |                      |                                               |                        |                                  | 0 -                              |                                                                         | - X                                          |                                  |                                                             |                                                                      |                                                            |                                                                      |                                                                         |                                                                      |                                                                         |
|         | 1130-64-73                                                                     | I-41 Mainline, Lynndale Dr - Meade St                                                          | 2026                     | 2/10/26            | 4/1/26                | 11/15/28                                | 5/13/25                          | 2/1/25           |                                              |                      |                                               |                        |                                  | 0 -                              |                                                                         | - X                                          |                                  |                                                             |                                                                      | :                                                          | 1                                                                    | :                                                                       |                                                                      |                                                                         |
|         |                                                                                |                                                                                                |                          |                    |                       |                                         |                                  |                  |                                              |                      |                                               |                        |                                  |                                  |                                                                         |                                              |                                  |                                                             |                                                                      |                                                            |                                                                      |                                                                         |                                                                      |                                                                         |
|         | 1130-65-76                                                                     | Ballard Rd (CTH E) Intchg                                                                      | 2025                     | 2/11/25            | 4/1/25                | 11/15/25                                | 11/12/24                         | 8/1/24           |                                              |                      |                                               | ο -                    | - x                              |                                  |                                                                         |                                              |                                  |                                                             |                                                                      |                                                            | 1                                                                    |                                                                         |                                                                      |                                                                         |
| ŀ       |                                                                                | French Road Overpass                                                                           | 2026                     | 11/11/25           | 2/1/26                | 11/15/26                                |                                  | 8/1/25           |                                              |                      |                                               | -                      |                                  | -                                | X                                                                       |                                              |                                  |                                                             |                                                                      |                                                            | 1                                                                    |                                                                         |                                                                      |                                                                         |
| ŀ       | 1130-65-79                                                                     | CTH OO Interchange                                                                             | 2026                     | 11/11/25           | 2/1/26                | 11/15/26                                |                                  | 8/1/25           |                                              |                      |                                               |                        |                                  |                                  | x                                                                       |                                              |                                  |                                                             |                                                                      |                                                            | 1                                                                    |                                                                         |                                                                      |                                                                         |
| - 1     | 1130-65-71                                                                     | I-41 Mainline, Meade Street - Ballard Rd                                                       | 2027                     | 11/10/26           | 2/1/27                | 11/15/29                                | 5/12/26                          | 2/1/26           |                                              |                      |                                               |                        |                                  |                                  |                                                                         |                                              | 0                                | X                                                           |                                                                      |                                                            |                                                                      |                                                                         |                                                                      |                                                                         |
| 1130-65 | 1130-65-72                                                                     | I-41 Mainline, Ballard Rd - French Rd                                                          | 2027                     | 11/10/26           | 2/1/27                | 11/15/29                                |                                  |                  |                                              |                      |                                               |                        |                                  |                                  |                                                                         |                                              | 0                                | X                                                           |                                                                      |                                                            |                                                                      |                                                                         |                                                                      |                                                                         |
|         | 1130-65-73                                                                     | I-41 Mainline, French Rd - Holland Rd                                                          | 2027                     | 11/10/26           | 2/1/27                | 11/15/29                                |                                  |                  |                                              |                      |                                               |                        |                                  |                                  |                                                                         |                                              | ~ .                              | X                                                           |                                                                      |                                                            |                                                                      |                                                                         |                                                                      |                                                                         |
| L       | 1130-65-77                                                                     | STH 441 Fill and Structures                                                                    | 2027                     | 11/10/26           | 2/1/27                | 11/15/28                                |                                  |                  |                                              |                      |                                               |                        |                                  |                                  |                                                                         |                                              |                                  | X                                                           |                                                                      |                                                            |                                                                      |                                                                         |                                                                      |                                                                         |
| - F     | 1130-65-78                                                                     | STH 441 Interchange                                                                            | 2027                     | 11/10/26           | 2/1/27                | 11/15/29                                |                                  |                  |                                              |                      |                                               |                        |                                  |                                  |                                                                         |                                              |                                  | X                                                           |                                                                      |                                                            |                                                                      |                                                                         | -                                                                    |                                                                         |
| - F     | 1130-65-74                                                                     | STH 441 Mainline, Northland to I-41                                                            | 2027                     | 11/10/26           | 2/1/27                | 11/15/28                                | 5/12/26                          | 2/1/26           |                                              |                      |                                               |                        |                                  |                                  |                                                                         |                                              | 0                                | X                                                           |                                                                      | -                                                          | 1                                                                    |                                                                         |                                                                      |                                                                         |
|         |                                                                                |                                                                                                |                          |                    |                       |                                         |                                  |                  |                                              |                      |                                               |                        |                                  |                                  |                                                                         |                                              |                                  |                                                             |                                                                      |                                                            |                                                                      |                                                                         |                                                                      |                                                                         |
|         | 1130-66-83                                                                     | Rose Hill Rd (CTH CC) Overpass                                                                 | 2024                     | 2/13/24            | 3/15/24               | 7/30/24                                 |                                  | 11/1/23          | × .                                          |                      |                                               |                        |                                  |                                  |                                                                         |                                              |                                  |                                                             |                                                                      |                                                            |                                                                      |                                                                         |                                                                      |                                                                         |
| H       | 1130-66-76                                                                     | CTH N Interchange                                                                              | 2024                     | 5/14/24            | 7/1/24                | 11/15/24                                |                                  | 2/1/24           | ^                                            | x                    |                                               |                        |                                  |                                  |                                                                         |                                              |                                  |                                                             |                                                                      |                                                            |                                                                      |                                                                         |                                                                      |                                                                         |
| ŀ       | 1130-66-78                                                                     | Hyland Rd (CTH J) Interchange                                                                  | 2025                     | 11/12/24           | 1/1/25                | 11/15/25                                |                                  | 8/1/24           |                                              | ^                    |                                               | x                      |                                  |                                  |                                                                         |                                              |                                  |                                                             |                                                                      |                                                            |                                                                      |                                                                         |                                                                      |                                                                         |
|         | 1130-66-80                                                                     | Holland Road Overpass                                                                          | 2025                     | 11/12/24           | 1/1/25                | 7/31/25                                 |                                  | 8/1/24           |                                              |                      |                                               | x                      |                                  |                                  |                                                                         |                                              |                                  |                                                             |                                                                      |                                                            |                                                                      |                                                                         |                                                                      |                                                                         |
| 120.00  | 1130-66-81                                                                     | Vandenbroek Rd Overpass                                                                        | 2025                     | 11/12/24           | 7/1/25                | 11/15/25                                |                                  | 8/1/24           |                                              |                      |                                               | ×                      |                                  |                                  |                                                                         |                                              |                                  |                                                             |                                                                      |                                                            |                                                                      |                                                                         |                                                                      |                                                                         |
| 1130-66 | 1130-66-82                                                                     | Buchanan St Overpass                                                                           | 2026                     | 2/10/26            | 4/1/26                | 11/15/26                                | 5/13/25                          | 2/1/25           |                                              |                      |                                               |                        |                                  | 0 -                              |                                                                         | - X                                          | $\sim$                           |                                                             |                                                                      |                                                            |                                                                      |                                                                         |                                                                      |                                                                         |
|         | 1130-66-71                                                                     | I-41 Mainline, Holland Road - CTH N                                                            | 2027                     | 7/14/26            | 9/1/26                | 11/15/28                                |                                  |                  |                                              |                      |                                               |                        |                                  |                                  |                                                                         |                                              | 0 - X                            |                                                             |                                                                      |                                                            |                                                                      |                                                                         |                                                                      |                                                                         |
| L       |                                                                                | I-41 Mainline, CTH N - CTH JJ                                                                  | 2027                     | 7/14/26            | 9/1/26                | 11/15/28                                |                                  |                  |                                              |                      |                                               |                        |                                  |                                  |                                                                         |                                              | 0 - X                            |                                                             |                                                                      |                                                            |                                                                      |                                                                         |                                                                      |                                                                         |
| L       | 1130-66-77                                                                     | STH 55 Interchange                                                                             | 2027                     | 7/14/26            | 9/1/27                | 11/15/28                                |                                  |                  |                                              |                      |                                               |                        |                                  |                                  |                                                                         |                                              | 0 - X                            |                                                             |                                                                      |                                                            |                                                                      |                                                                         |                                                                      |                                                                         |
|         | 1130-66-84                                                                     | Maloney Road                                                                                   | 2027                     | 7/14/26            | 9/1/27                | 11/15/28                                | 5/12/26                          | 2/1/26           |                                              |                      |                                               |                        |                                  |                                  |                                                                         |                                              | 0 - X                            |                                                             |                                                                      |                                                            | -                                                                    |                                                                         |                                                                      |                                                                         |
|         |                                                                                |                                                                                                | + +                      |                    |                       |                                         |                                  |                  |                                              |                      |                                               |                        |                                  |                                  |                                                                         |                                              |                                  |                                                             |                                                                      |                                                            |                                                                      |                                                                         |                                                                      |                                                                         |
|         | 1130-44-74                                                                     | SWEF Construction (Building)                                                                   | 2025                     | 8/13/24            | 10/1/24               | 6/30/26                                 |                                  | 5/1/24           |                                              |                      | x                                             |                        |                                  | _                                |                                                                         |                                              |                                  |                                                             |                                                                      |                                                            | 1                                                                    |                                                                         |                                                                      |                                                                         |
| ŀ       |                                                                                | SWEF Construction (Site)                                                                       | 2025                     | 2/11/25            | 4/1/25                |                                         |                                  | 11/1/24          |                                              |                      | -                                             | -                      | х                                |                                  |                                                                         |                                              |                                  |                                                             |                                                                      |                                                            | 1                                                                    |                                                                         |                                                                      |                                                                         |
|         |                                                                                | I-41 Mainline, CTH JJ - Wrightstown Rd                                                         | 2026                     | 7/8/25             | 9/1/25                | 11/15/27                                |                                  |                  |                                              |                      |                                               |                        | ô -                              | )                                | X                                                                       |                                              |                                  |                                                             |                                                                      |                                                            | 1                                                                    |                                                                         |                                                                      |                                                                         |
| 130-67  |                                                                                | I-41 Mainline, Wrightstown Rd - Miners Way                                                     | 2026                     | 7/8/25             | 9/1/25                |                                         | 2/11/25                          |                  |                                              |                      |                                               |                        | 0 -                              | )                                | x                                                                       |                                              |                                  |                                                             |                                                                      |                                                            | 1                                                                    |                                                                         |                                                                      |                                                                         |
|         | 1130-67-86                                                                     | CTH U Frontage Roads                                                                           | 2026                     | 7/8/25             | 9/1/25                | 6/15/26                                 |                                  |                  |                                              |                      |                                               |                        | 0 -                              |                                  | x 🗾                                                                     |                                              |                                  |                                                             |                                                                      |                                                            | 1                                                                    |                                                                         |                                                                      |                                                                         |
|         | 1130-67-76                                                                     | S County Line Rd (CTH U) Intchg                                                                | 2026                     | 7/8/25             | 9/1/25                | 11/15/27                                | 2/11/25                          | 11/1/24          |                                              |                      |                                               |                        | 0 -                              | >                                | x                                                                       |                                              |                                  |                                                             |                                                                      |                                                            | 1                                                                    |                                                                         |                                                                      |                                                                         |
|         |                                                                                |                                                                                                | $ \downarrow \downarrow$ |                    |                       |                                         | ļļ                               |                  |                                              |                      |                                               |                        |                                  |                                  |                                                                         |                                              |                                  |                                                             |                                                                      |                                                            | L                                                                    |                                                                         |                                                                      |                                                                         |
|         | 1120 60 01                                                                     | Fash, Sill & SDC Seasters Deads                                                                | 2025                     | 7/0/24             | 0/1/24                | 44/4F /2F                               | 5/14/24                          | 2/1/24           |                                              | _                    |                                               |                        |                                  | 1                                |                                                                         |                                              |                                  |                                                             |                                                                      |                                                            | 1                                                                    |                                                                         |                                                                      |                                                                         |
| - F     |                                                                                | Early Fill & SBC Frontage Roads                                                                | 2025                     | 7/9/24             | 9/1/24                | 11/15/25                                |                                  |                  |                                              | 0 -                  | *                                             |                        |                                  | -                                |                                                                         |                                              |                                  |                                                             |                                                                      |                                                            | 1                                                                    |                                                                         |                                                                      |                                                                         |
| 1130-68 |                                                                                | SBC Interchange<br>I-41 Mainline, Miners Way - Little Rapids Rd                                | 2026                     | 2/10/26<br>11/9/27 | 4/1/26<br>2/1/28      | 11/15/26<br>11/15/29                    |                                  |                  |                                              |                      |                                               |                        |                                  | U -                              |                                                                         | - X                                          |                                  |                                                             | 0                                                                    | x                                                          |                                                                      |                                                                         |                                                                      |                                                                         |
| 130-08  |                                                                                | I-41 Mainline, Miners Way - Little Rapids Rd<br>I-41 Mainline, Little Rapids Rd - North Limits | 2028                     | 11/9/27            | 2/1/28                | 11/15/29                                |                                  | 11/1/25          |                                              |                      |                                               |                        |                                  |                                  |                                                                         | 0                                            |                                  |                                                             |                                                                      | X                                                          |                                                                      |                                                                         |                                                                      |                                                                         |
| ŀ       |                                                                                | CTH S Interchange                                                                              | 2028                     | 2/13/29            | 4/1/29                | 11/15/29                                |                                  |                  |                                              |                      |                                               |                        |                                  |                                  |                                                                         | 0                                            |                                  |                                                             |                                                                      |                                                            |                                                                      |                                                                         | - X                                                                  |                                                                         |
|         |                                                                                |                                                                                                |                          | 2, 25, 25          | -1, 2, 23             |                                         | -, -, -, -,                      | -, -, -,         |                                              |                      |                                               |                        |                                  |                                  |                                                                         |                                              |                                  |                                                             | <b>U</b>                                                             |                                                            |                                                                      |                                                                         |                                                                      |                                                                         |
|         |                                                                                |                                                                                                |                          |                    |                       |                                         |                                  |                  |                                              |                      |                                               |                        |                                  |                                  |                                                                         |                                              |                                  |                                                             |                                                                      |                                                            | 1                                                                    |                                                                         |                                                                      |                                                                         |
| Misc    | 1130-63-71                                                                     | Haul Road Repair                                                                               | 2029                     | 2/13/29            | 4/1/29                | 11/15/29                                |                                  | 11/1/28          |                                              |                      |                                               |                        |                                  | -                                |                                                                         |                                              |                                  |                                                             |                                                                      |                                                            | 1                                                                    |                                                                         | x                                                                    |                                                                         |
| WISC    | 1130-65-88                                                                     | Salt Shed                                                                                      | 2026                     | 7/8/25             | 9/1/25                | 11/15/25                                |                                  | 2/1/25           |                                              |                      |                                               |                        |                                  | )                                | x                                                                       |                                              |                                  |                                                             |                                                                      |                                                            | 1                                                                    |                                                                         |                                                                      |                                                                         |
|         |                                                                                |                                                                                                |                          |                    |                       |                                         |                                  |                  |                                              |                      |                                               |                        |                                  |                                  |                                                                         |                                              |                                  |                                                             |                                                                      |                                                            | ļ                                                                    |                                                                         |                                                                      |                                                                         |
| -       |                                                                                |                                                                                                |                          |                    |                       |                                         |                                  |                  |                                              | 202                  | 4                                             | <b>EN 2</b>            | 25                               | 202                              | -                                                                       | 0.00                                         | 2026                             |                                                             |                                                                      | 027                                                        |                                                                      | 028                                                                     |                                                                      | 29                                                                      |
|         | 1 Mainline constru<br>Non-Mainline const                                       |                                                                                                |                          |                    |                       |                                         |                                  |                  | FY 2024                                      | ł                    |                                               | FY 203                 | 25                               |                                  | FY 2                                                                    | 2026                                         |                                  | FY 2                                                        | 027                                                                  | FY                                                         | 2028                                                                 | FY                                                                      | 2029                                                                 | FY 2030                                                                 |
|         | von-Mainline consti                                                            | ruction duration                                                                               |                          |                    |                       |                                         |                                  |                  |                                              |                      |                                               |                        |                                  |                                  |                                                                         |                                              |                                  |                                                             |                                                                      |                                                            |                                                                      |                                                                         |                                                                      |                                                                         |
|         |                                                                                |                                                                                                |                          |                    |                       |                                         |                                  |                  |                                              |                      |                                               |                        |                                  |                                  |                                                                         |                                              |                                  |                                                             |                                                                      |                                                            |                                                                      |                                                                         |                                                                      |                                                                         |