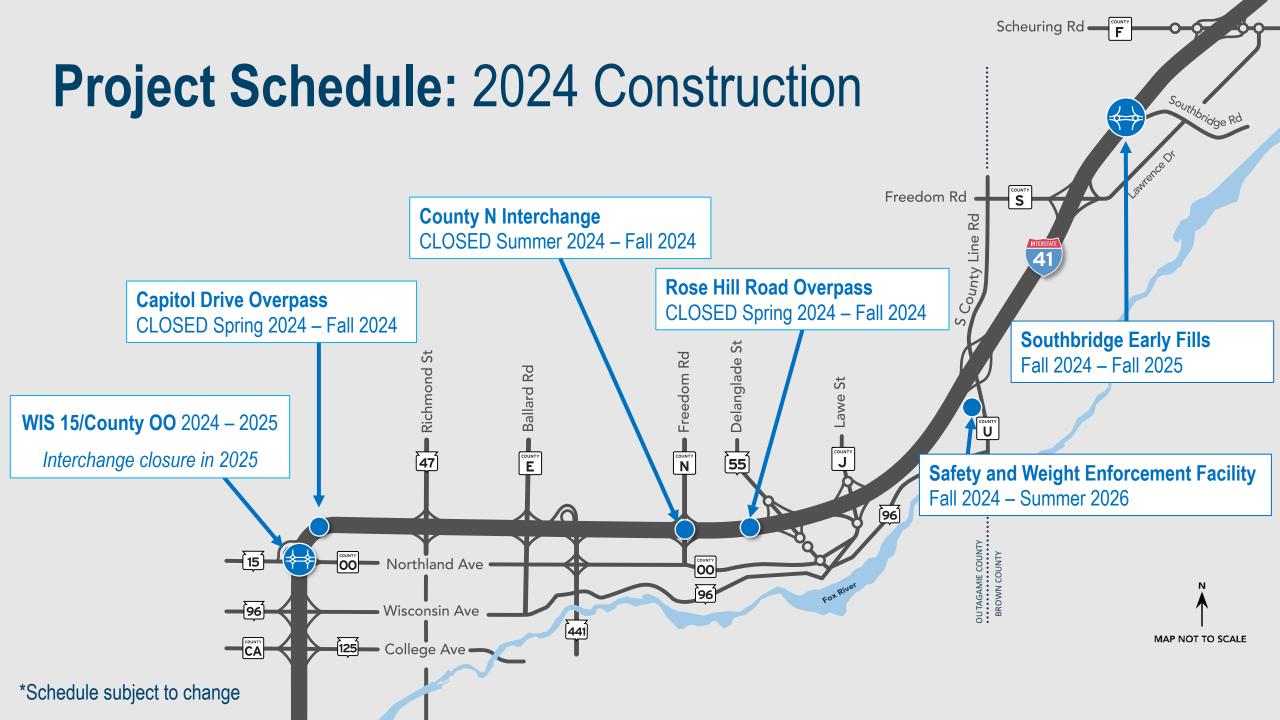

|                                               |                        |                                  |                                  |                                                                         |                                              |                                  |                                                             |                                                                      |                                                            |                                                                      |                                                                         |                                                                      |                                                                         |





# **Project Schedule:** Mainline

### Anticipated mainline sequencing

 Each mainline segment generally expected to be at least two seasons



Scheuring Rd -

COUNTY

Rd

Southbridge Rd

renceDr

2028: Miners

Way to County F

Freedom Rd

I-41 Project Field Office 3600 Commerce Ct, Appleton





### Visit Our Website! i41project.wisconsindot.gov







# CONNECTING WISCONSIN



project website or scan the QR code