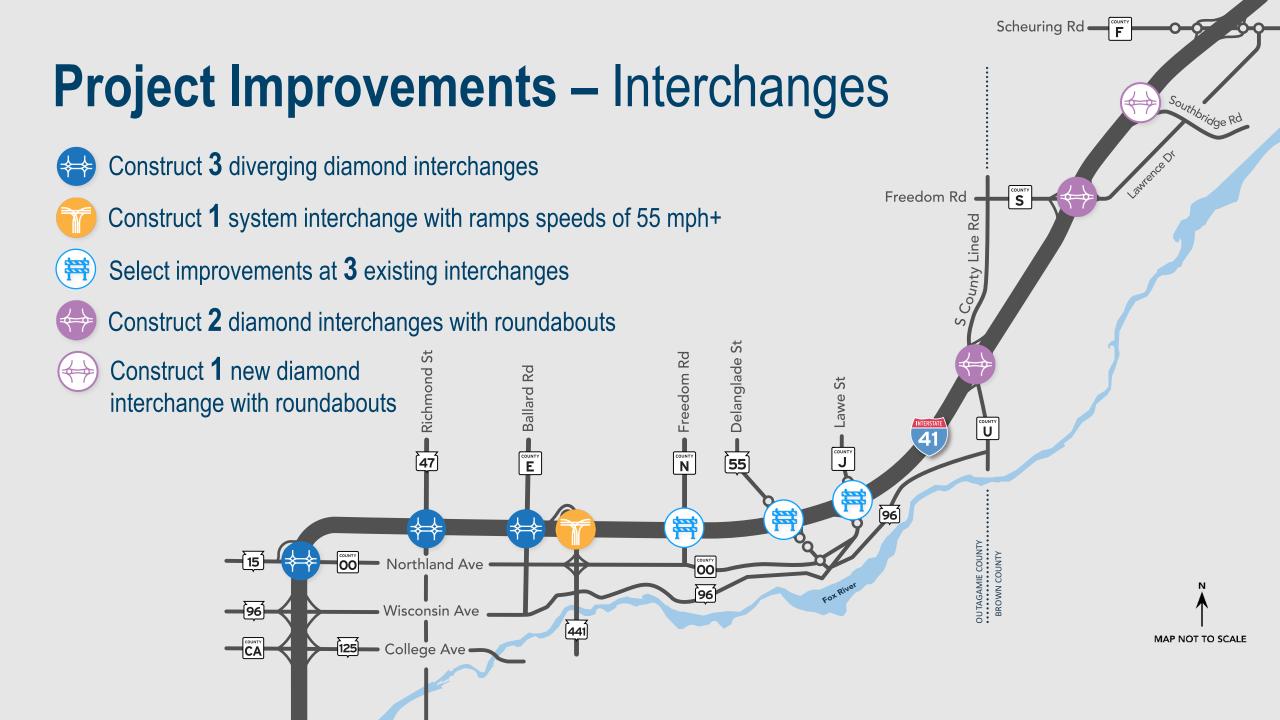

### Southbridge Interchange

- Construct a new diamond interchange
  with multi-lane roundabouts
- Add a shared use path on north side of Southbridge Road
- Brown County's adjacent project work will extend Southbridge to the County EB/ County F intersection to the west and to the Southbridge/Lawrence Drive intersection to the east