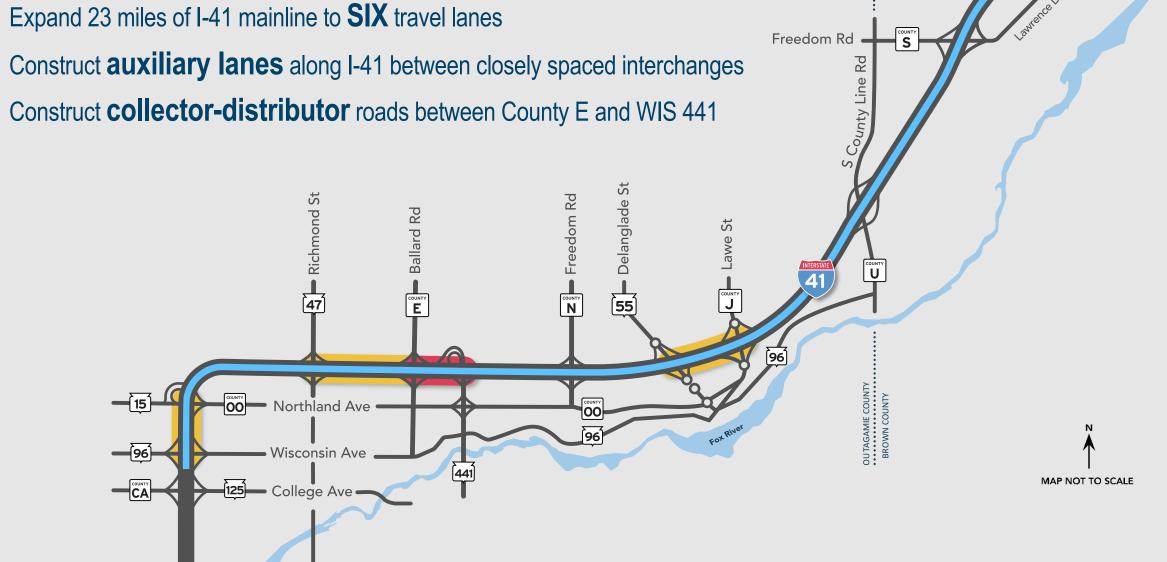

# I-41 Project (Appleton to De Pere)

WTBA/Engineers Conference

January 18, 2024

# Project Improvements – Mainline



Scheuring Rd -

Southbridge Rd





### **Project Improvements**

Resurface **3** park-and-ride lots



Construct **1** new salt shed



Construct **1** combined Safety and Weight Enforcement Facility (SWEF) and Northeast Region State Patrol Headquarters



Scheuring Rd

S

Freedom Rd

Southbridge Rd

renceDI

### Safety and Weight Enforcement Facility (SWEF) and State Patrol Post

- Construct State Patrol's new Northeast Region Post in a two-story building
- Construction expected to begin in 2024
- Collaboration with BHM, DSP, & DBM



Note: Design is preliminary and subject to change



### Southbridge Interchange

- Construct a new diamond interchange
  with multi-lane roundabouts
- Add a shared use path on north side of Southbridge Road
- Brown County's adjacent project work will ext