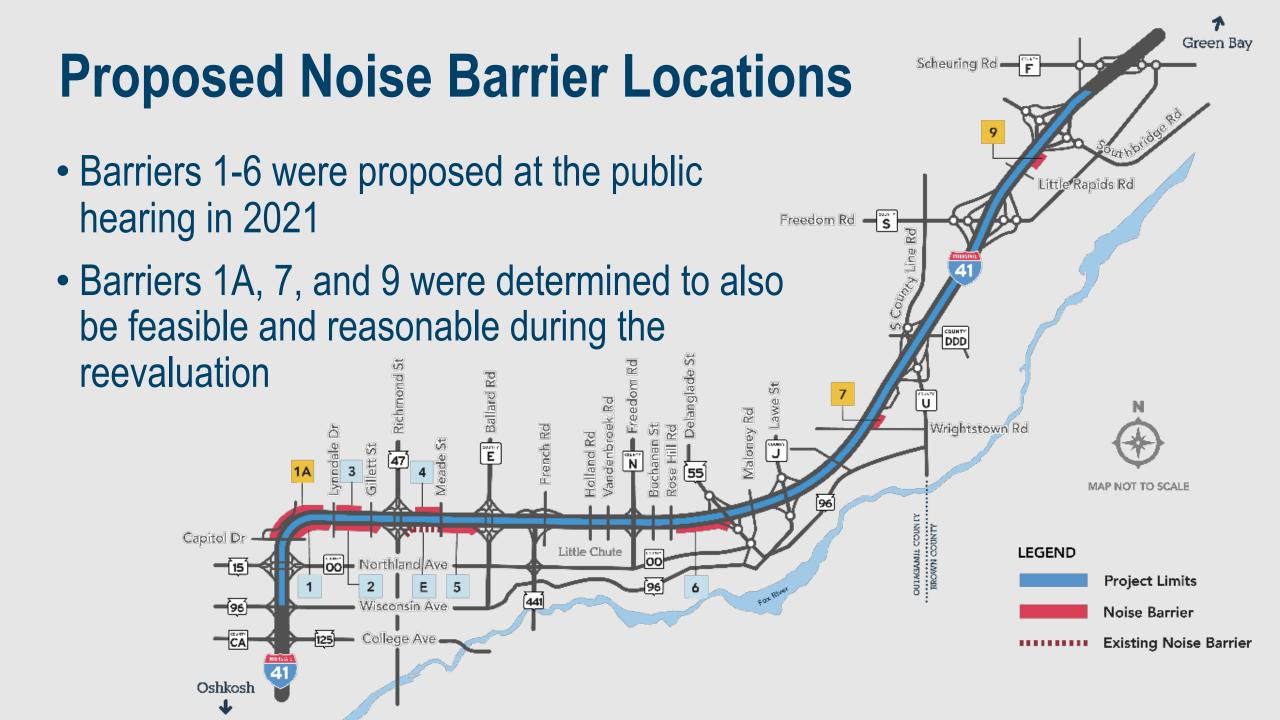

Construct **1** combined Safety and Weight Enforcement Facility (SWEF) and Northeast Region State Patrol Headquarters



Scheuring Rd

S

Freedom Rd

Southbridge Rd

renceDI

### Safety and Weight Enforcement Facility (SWEF) and State Patrol Post

- Construct State Patrol's new Northeast Region Post in a two-story building
- Construction expected to begin in 2024
- Collaboration with BHM, DSP, & DBM



Note: Design is preliminary and subject to change



### Southbridge Interchange

- Construct a new diamond interchange
  with multi-lane roundabouts
- Add a shared use path on north side of Southbridge Road
- Brown County's adjacent project work will extend Southbridge to the County EB/ County F intersection to the west and to the Southbridge/Lawrence Drive intersection to the east







### **Project Schedule**



#### Note: Timelines are subject to change

#### **Major Milestones**

FEBRUARY 2023

**DESIGN PLANS** 60% COMPLETED

SUMMER 2023

BEGAN RIGHT-OF-WAY ACQUSITION PROCESS

> 2024 PROJECT CONSTRUCTION TO BEGIN

### Project Schedule: 2024 Design

- Ongoing design and PSE submittals
- Field work continues
  - Soil boring
  - Additional survey work
- Transportation and incident
  management planning
- Utility relocations
- Real estate acquisition ongoing



### Let Package Schedule

|         | ***Version 7 - Estimate 7, August 2023 TPC - DRAFT sort by segment*** Updated: |                                                                                                |                          |                    |                       |