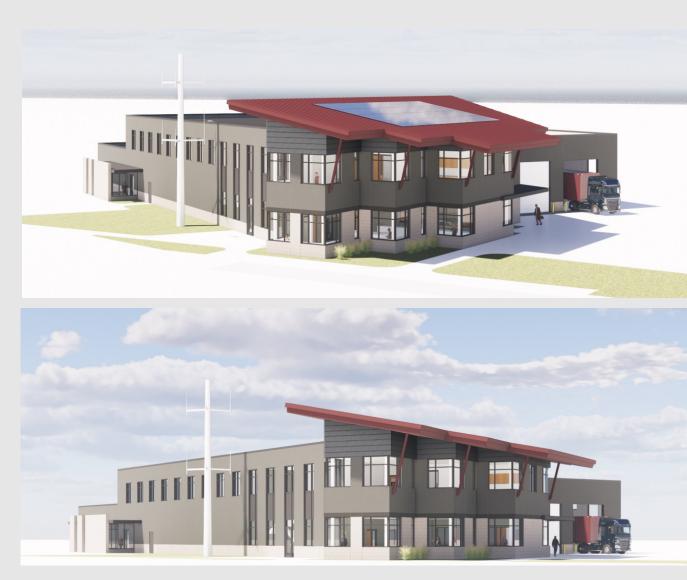

### Safety and Weight Enforcement Facility (SWEF) and State Patrol Post

- Construct State Patrol's new Northeast Region Post in a two-story building
- Construction expected to begin in 2024
- Collaboration with BHM, DSP, & DBM