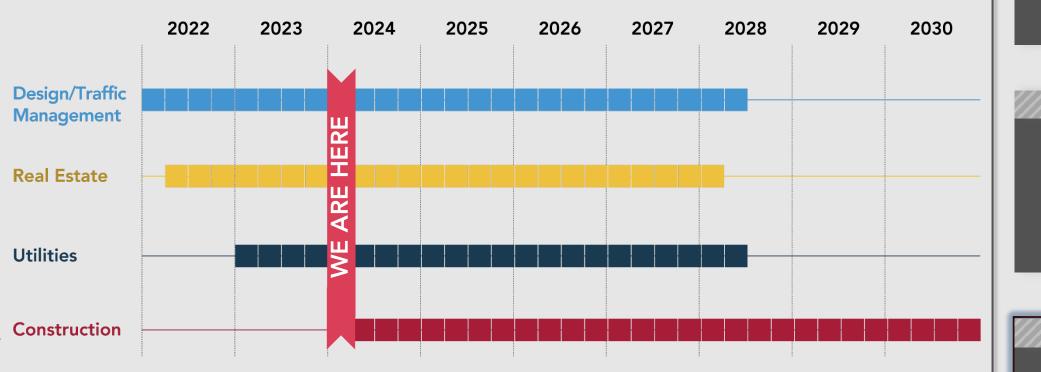

#### **Major Milestones**

FEBRUARY 2023

**DESIGN PLANS** 60% COMPLETED

SUMMER 2023

BEGAN RIGHT-OF-WAY ACQUSITION PROCESS

> 2024 PROJECT CONSTRUCTION TO BEGIN

### Project Schedule: 2024 Design

- Ongoing design and PSE submittals
- Field work continues
  - Soil boring
  - Additional survey work
- Transportation and incident
  management planning
- Utility relocations
- Real estate acquisition ongoing