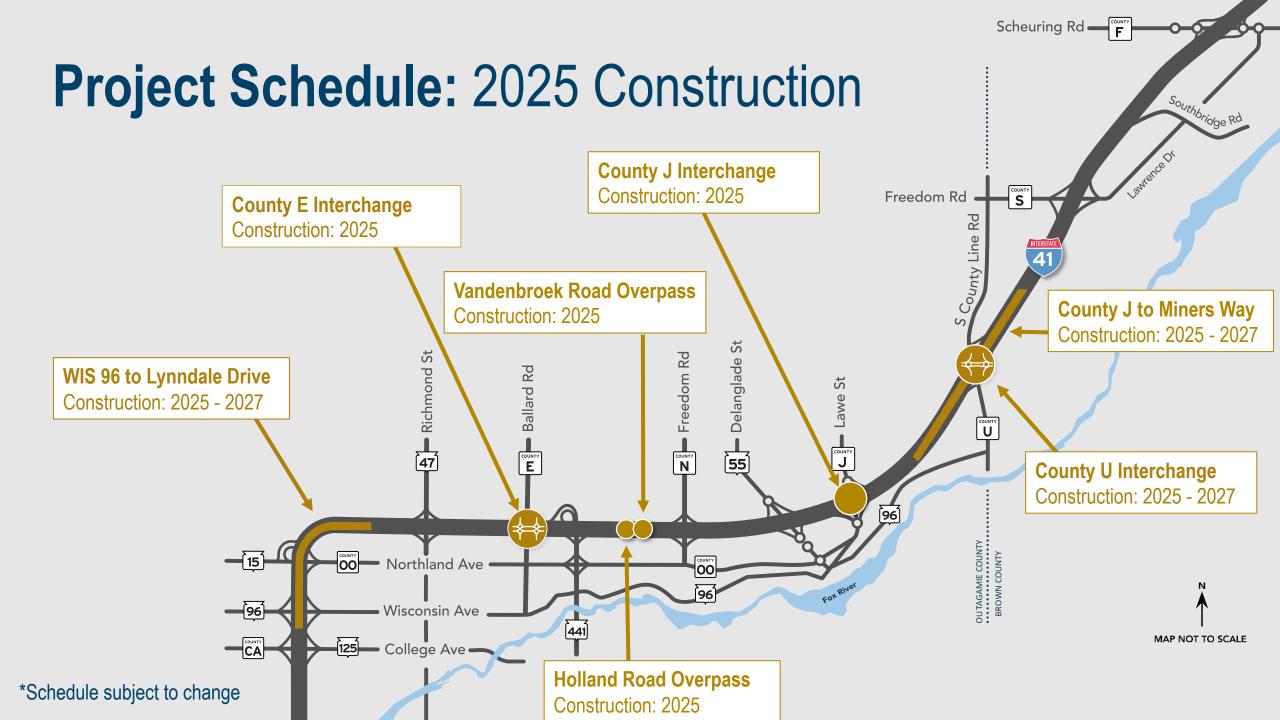

|                                               |                        |                                  |                                  |                                                                         |                                              |                                  |                                                             |                                                                      |                                                            |                                                                      |                                                                         |                                                                      |                                                                         |





# **Project Schedule:** Mainline

### Anticipated mainline sequencing

 Each mainline segment generally expected to be at least two seasons



Scheuring Rd -

COUNTY

Rd

Southbridge Rd

renceDr

2028: Miners

Way to County F

Freedom Rd

I-41 Project Field Office 3600 Commerce Ct, Appleton





### Visit Our Website! i41project.wisconsindot.gov







# CONNECTING WISCONSIN



project website or scan the QR code