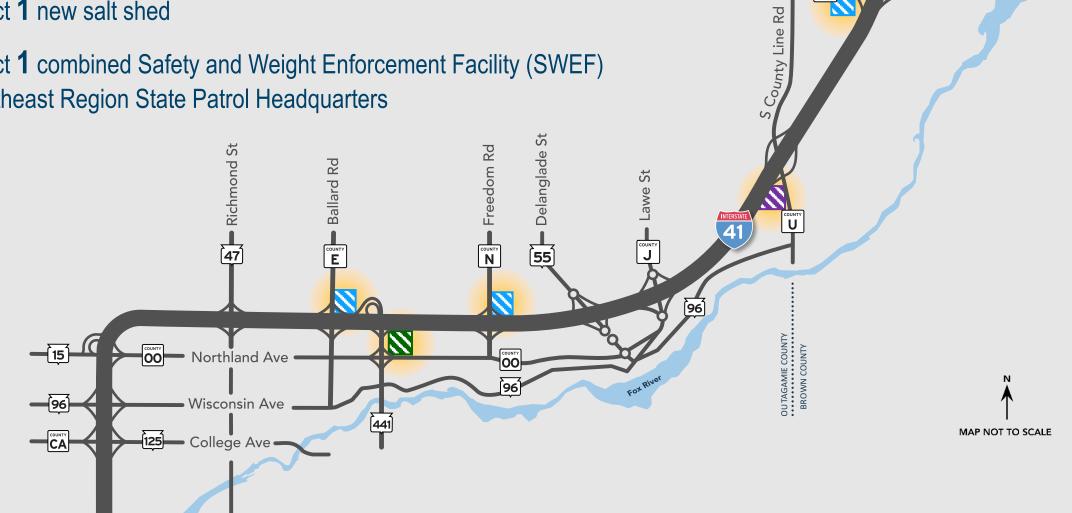

### **Project Improvements**

Resurface **3** park-and-ride lots

Construct **1** new salt shed

Construct **1** combined Safety and Weight Enforcement Facility (SWEF) and Northeast Region State Patrol Headquarters

### Safety and Weight Enforcement Facility (SWEF) and State Patrol Post

- Construct State Patrol's new Northeast Region Post in a two-story building
- Construction expected to begin in 2024
- Collaboration with BHM, DSP, & DBM