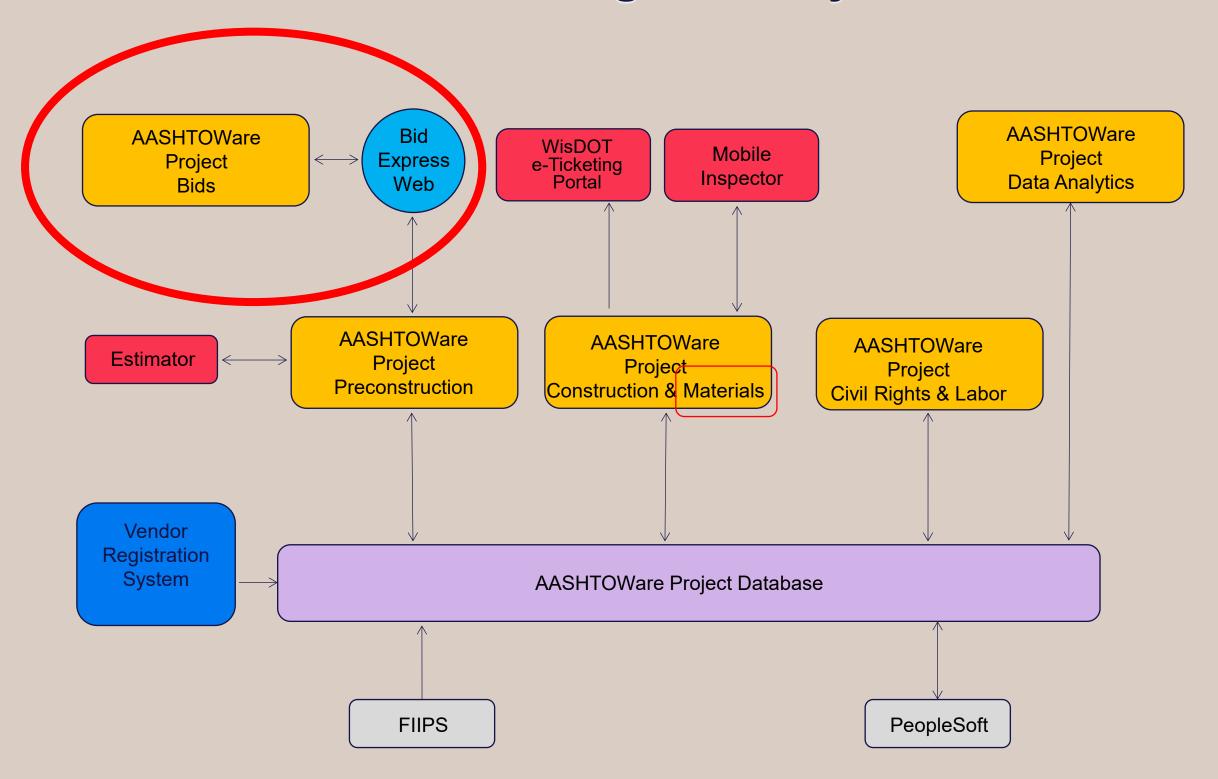

## WisDOT Contract Management System – Future

#### For Agencies

- · Eliminates gen configuration file management
- Enhances letting management, removing manual file transfers between systems (i.e. EBSX and amendment files)
- Allows agencies licensing AASHTOWare Project Preconstruction™ to push letting advertisement data directly to Bidx.com
- Removes the need to manage AASHTOWare Project Bids™ installations