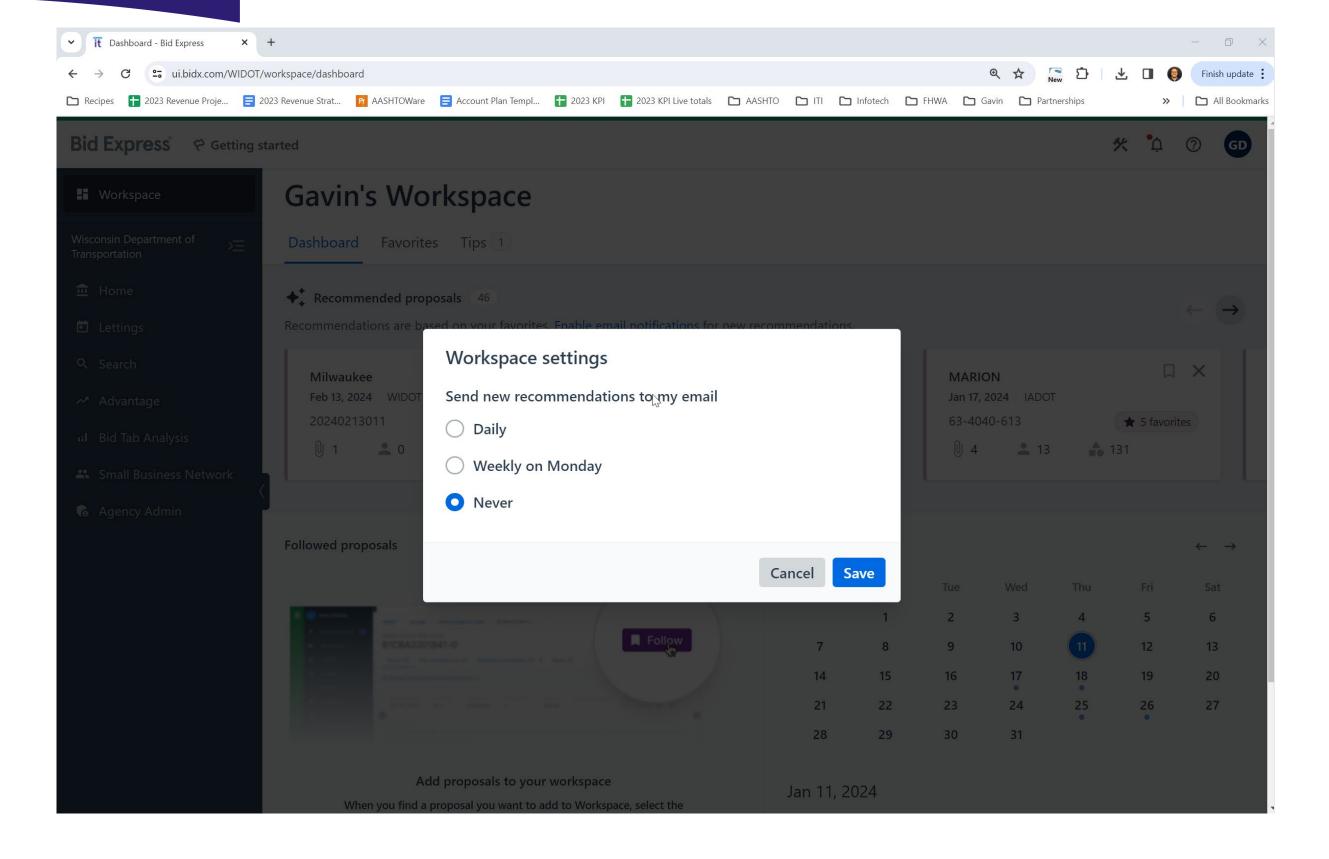

an province.

Since inception in 1997, the Bid Express service has:

99.9+% \$2.18T

uptime

in bids submitted

**740K** 

bids submitted lost bids

infotech



# Bid Express in Wisconsin

- 35,000 bids worth nearly \$115,000,000,000.00!
- Nearly 3000 registered Wisconsin businesses
  - Nearly 700 active bidders
- WCHA Updates
  - 15 agencies in Wisconsin!



## WisDOT WisDOT Bureau of Aeronautics

#### **Highway Departments**

Barron County
Chippewa County
Green Lake County
Jefferson County
Marathon County
Price County
St Croix County
Vilas County
Waushara County
Waupaca County
Wood County

Milwaukee County

City of Madison City of Milwaukee







# What's not New? Workspace!







## infotech

# Workspace Overview







# Workspace Favorites







Workspace communication preference











#### You have 4 new recommended proposals

Recommendations are based on your favorites. To edit your favorites or change your notification settings, visit your Workspace on Bidx.com.

#### View all recommended proposals

Button not working? Try pasting this link into your browser: https://ui.www.bidx.com/TESTMT/workspace

infotech

Infotech, Inc. 2970 SW 50 Terrace Gainesville, FL 32608









## Web Bidding



### The Future of Bidding with Bidx.com



#### The Future of Bidding is Upon Us

Exciting enhancements are coming to Bidx.com in 2025! Infotech® is evolving the bidding experience with web-based bid forms that will make bid completion and submission **100% cloud-based**. Agencies licensing AASHTOWare Project Preconstruction™ will be able to transfer letting and proposal