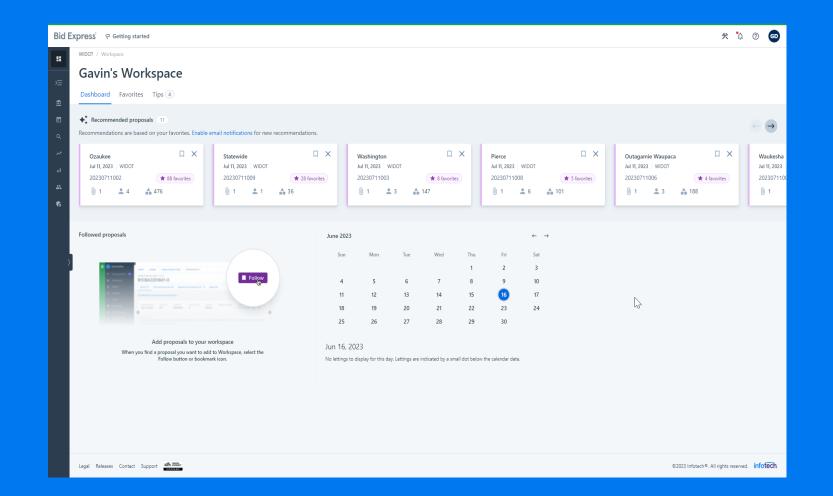

# Workspace Overview

# Workspace Favorites

Workspace communication preference

#### You have 4 new recommended proposals

Recommendations are based on your favorites. To edit your favorites or change your notification settings, visit your Workspace on Bidx.com.

#### View all recommended proposals

Button not working? Try pasting this link into your browser: https://ui.www.bidx.com/TESTMT/workspace

infotech

Infotech, Inc. 2970 SW 50 Terrace Gainesville, FL 32608