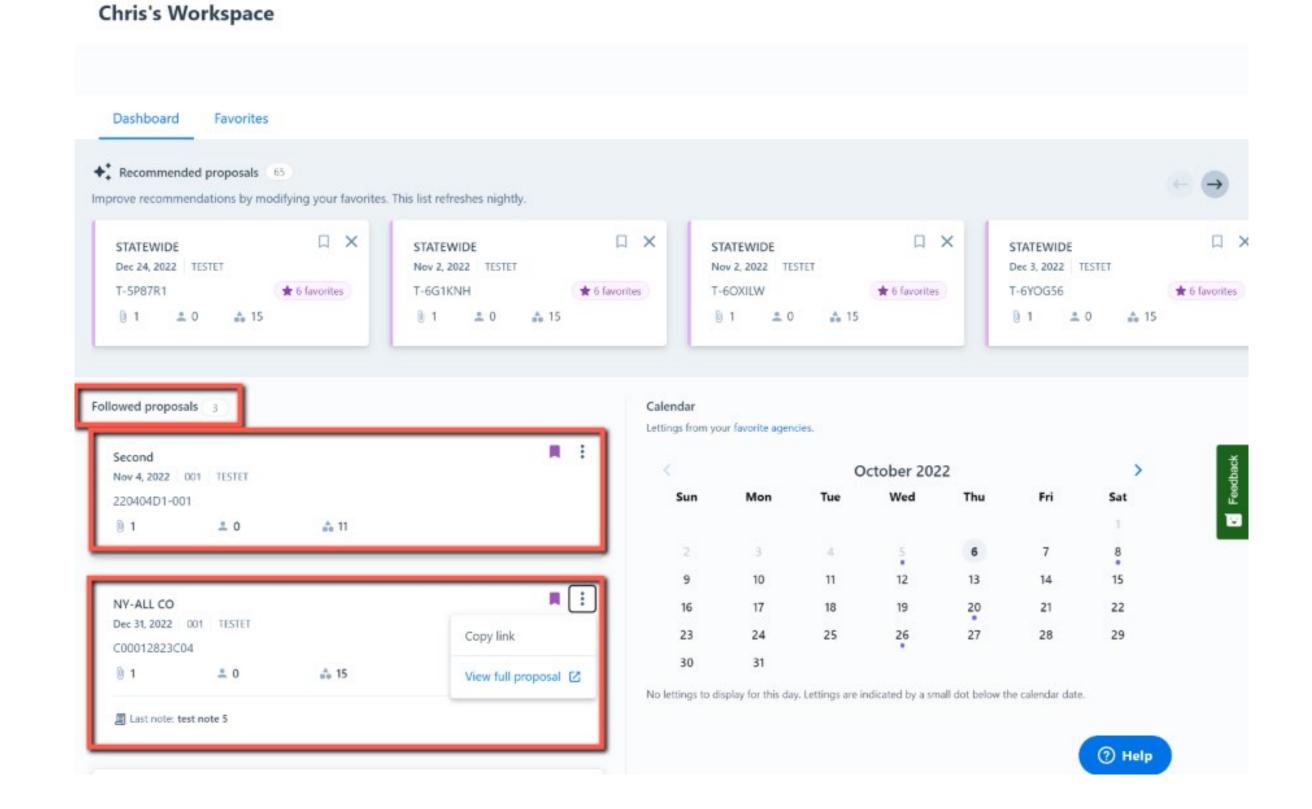

43 major state transportation agencies in **39** states and one Canadian province.

Since inception in 1997, the Bid Express service has:

99.9+% \$2.18T

uptime

in bids submitted

**740K** 

bids submitted lost bids

infotech



# Bid Express in Wisconsin

- 35,000 bids worth nearly \$115,000,000,000.00!
- Nearly 3000 registered Wisconsin businesses
  - Nearly 700 active bidders
- WCHA Updates
  - 15 agencies in Wisconsin!



## WisDOT WisDOT Bureau of Aeronautics

#### **Highway Departments**

Barron County
Chippewa County
Green Lake County
Jefferson County
Marathon County
Price County
St Croix County
Vilas County
Waushara County
Waupaca County
Wood County

Milwaukee County

City of Madison City of Milwaukee







# What's not New? Workspace!







## infotech

# Workspace Overview







# Workspace Favorites







Workspace communication preference











#### You have 4 new recommended proposals

Recommendations are based on your favorites. To edit your favorites or change your notification settings, visit your Workspace on Bidx.com.

#### View all recommended proposals

Button not working? Try pasting this link into your browser: https://ui.www.bidx.com/TESTMT/workspace

infotech

Infotech, Inc. 2970 SW 50 Terrace Gainesville, FL 32608









## Web Bidding



### The Future of Bidding with Bidx.com



#### The Future of Bidding is Upon Us

Exciting enhancements are coming to Bidx.com in 2025! Infotech® is evolving the bidding experience with web-based bid forms that will make bid completion and submission **100% cloud-based**. Agencies licensing AASHTOWare