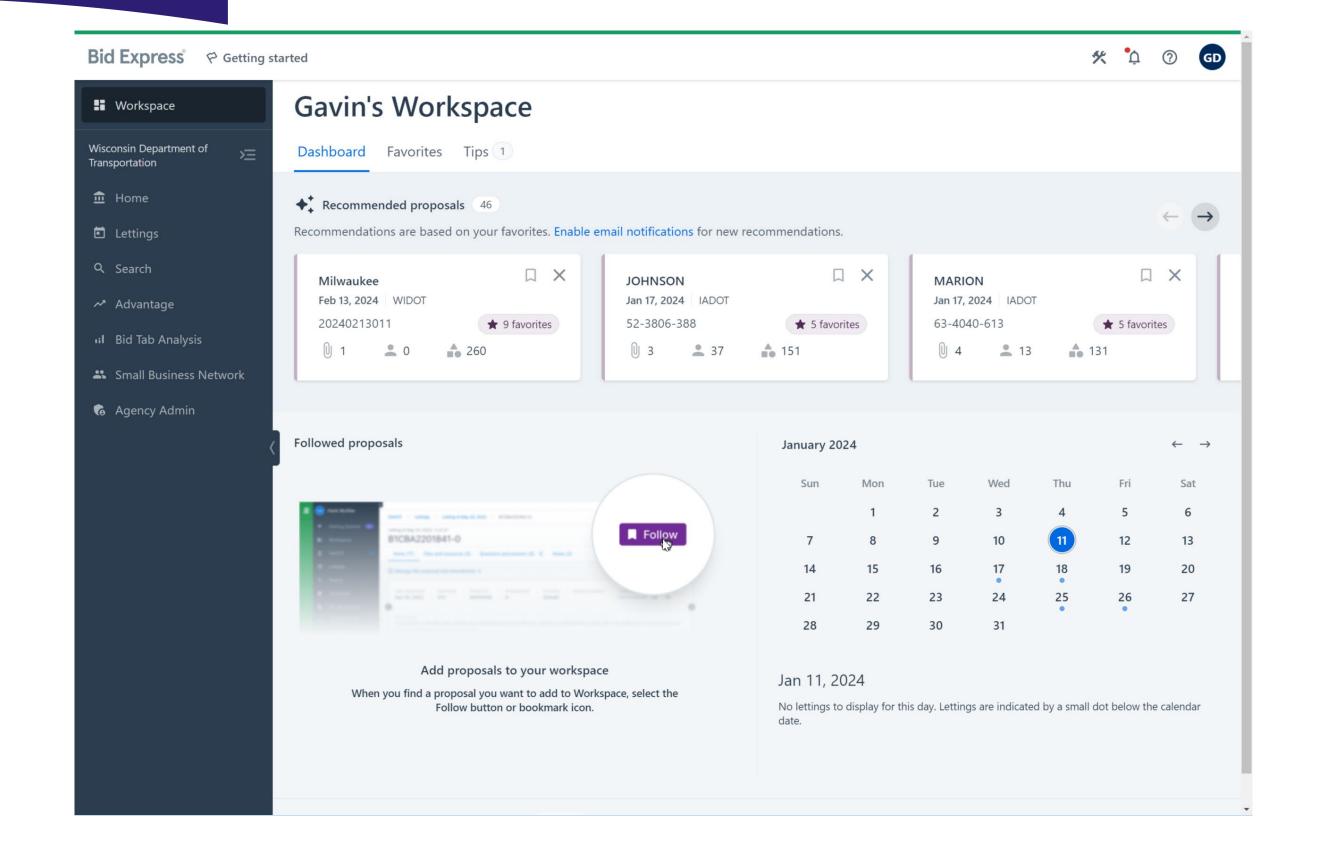

# Workspace Overview

# Workspace Favorites

Workspace communication preference

#### You have 4 new recommended proposals

Recommendations are based on your favorites. To edit your favorites or change your notification settings, visit your Workspace on Bidx.com.

#### View all recommended proposals

Button not working? Try pasting this link into your browser: https://ui.www.bidx.com/TESTMT/workspace

infotech

Infotech, Inc. 2970 SW 50 Terrace Gainesville, FL 32608