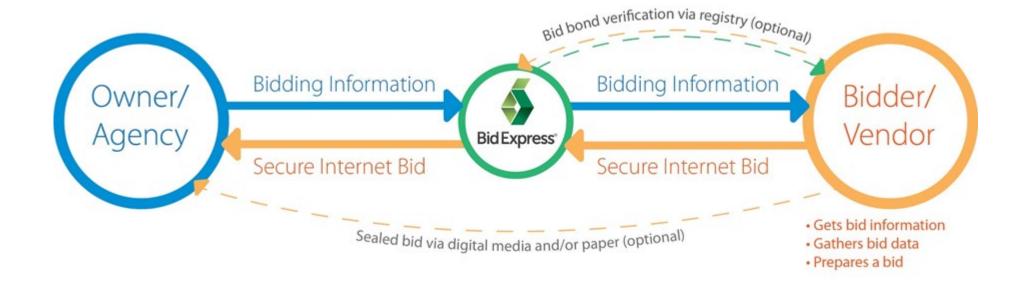

# Bid Express in North America

## **Bid Express**®

Bidx.com is used daily by 43 major state transportation agencies in **39** states and one Canadian province.

Since inception in 1997, the Bid Express service has:

99.9+% \$2.18T

uptime

in bids submitted

**740K** 

bids submitted lost bids

infotech