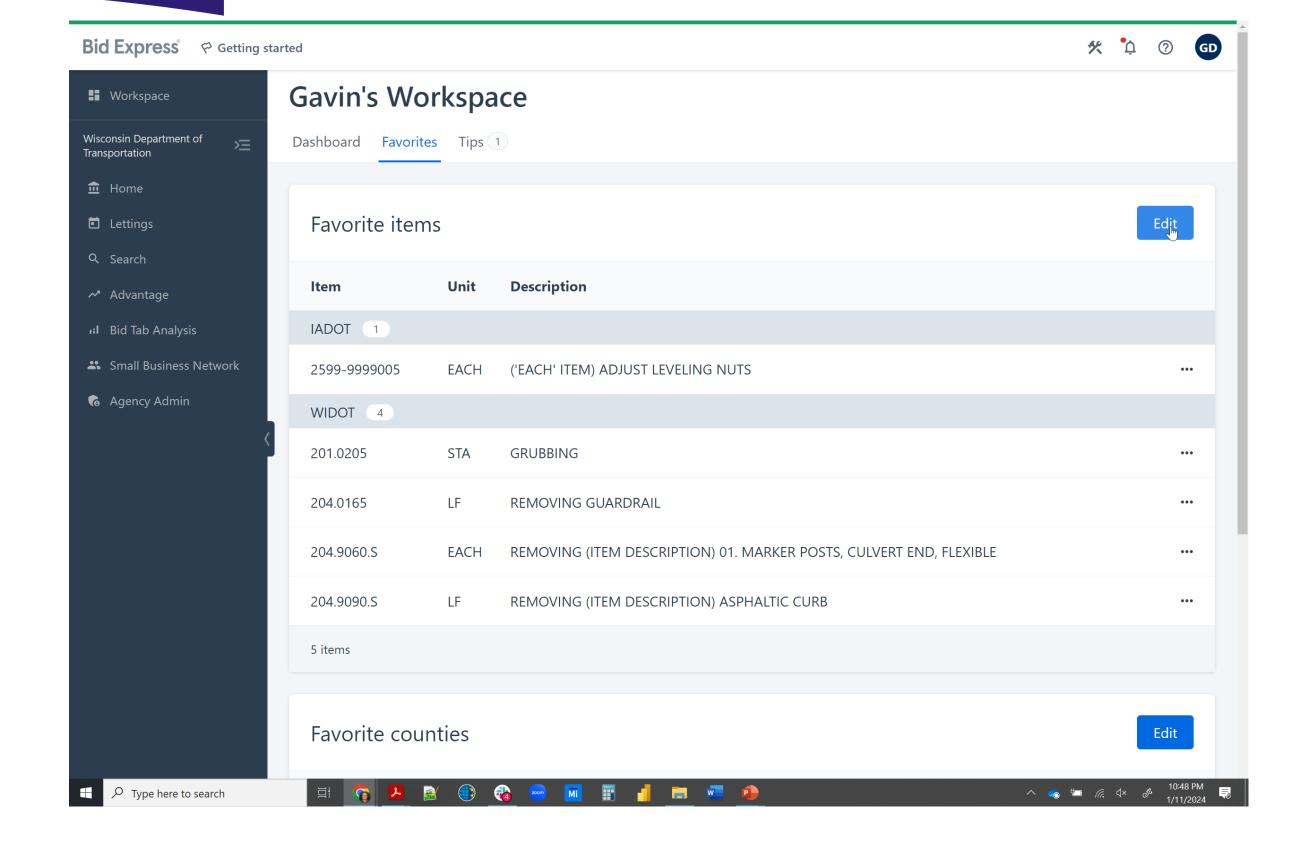

n agencies in **39** states and one Canadian province.

Since inception in 1997, the Bid Express service has:

99.9+% \$2.18T

uptime

in bids submitted

**740K** 

bids submitted lost bids

infotech



# Bid Express in Wisconsin

- 35,000 bids worth nearly \$115,000,000,000.00!
- Nearly 3000 registered Wisconsin businesses
  - Nearly 700 active bidders
- WCHA Updates
  - 15 agencies in Wisconsin!



## WisDOT WisDOT Bureau of Aeronautics

#### **Highway Departments**

Barron County
Chippewa County
Green Lake County
Jefferson County
Marathon County
Price County
St Croix County
Vilas County
Waushara County
Waupaca County
Wood County

Milwaukee County

City of Madison City of Milwaukee







# What's not New? Workspace!







## infotech

# Workspace Overview







# Workspace Favorites







Workspace communication preference











#### You have 4 new recommended proposals

Recommendations are based on your favorites. To edit your favorites or change your notification settings, visit your Workspace on Bidx.com.

#### View all recommended proposals

Button not working? Try pasting this link into your browser: https://ui.www.bidx.com/TESTMT/workspace

infotech

Infotech, Inc. 2970 SW 50 Terrace Gainesville, FL 32608









## Web Bidding



### The Future of Bidding with Bidx.com



#### The Future of Bidding is Upon Us

Exciting enhancements are coming to Bidx.com in 2025! Infotech® is evolving the bidding experience with web-based bid forms that will make bid completion and submission **100% cloud-based**. Agencies licensing AASHTOWare Project Preconstruction™ wil